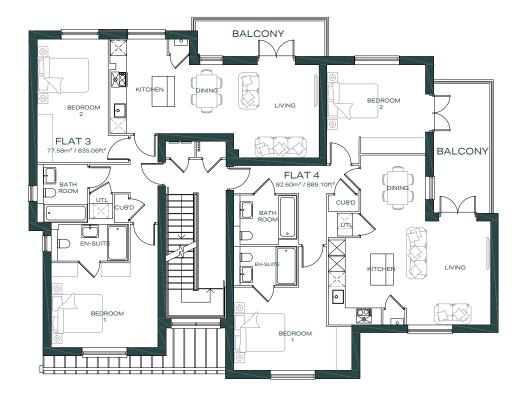

### **GROUND FLOOR**

#### **APARTMENT ONE** - 546.70ft<sup>2</sup>

One Bedroom

Kitchen, Living, Dining

Bathroom

Garden

#### **APPARTMENT TWO** - 540.03ft<sup>2</sup>

One Bedroom

Kitchen, Living, Dining

Bathroom

Garden

### **FIRST FLOOR**

#### **APARTMENT THREE** - 835.06ft<sup>2</sup>

Two Bedrooms

En-suite

Kitchen, Living, Dining

Bathroom

Balcony

#### **APPARTMENT FOUR** - 889.10ft<sup>2</sup>

Two Bedrooms

En-suite

Kitchen, Living, Dining

Bathroom

Balcony