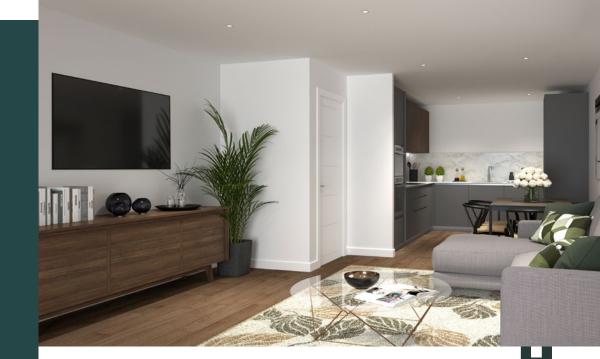

#### SPECIFICATION

Elegant, individually designed and manufactured by renowned ROK Kitchens.

These beautiful kitchens have been custom designed featuring stylish handleless cabinetry, composite Silestone work surfaces with matching splash-backs, and sleek lighting.

Enhanced by a range of state-of-the-art integrated Bosch appliances, the kitchens are impressive spaces for preparing meals and spending time with friends and family.

Appliances include; induction hobs and integrated ovens, fridge/freezers, integrated dishwashers and wine coolers.

To finish, the kitchens will feature carefully selected Invictus luxury wood effect flooring to complete the modern standards and style.