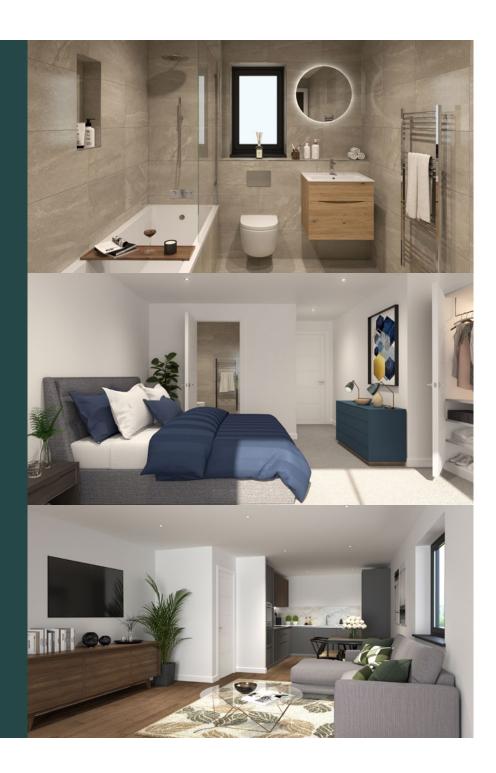

### THE APARTMENTS

Every detail has been carefully considered in the design and build of your new home. Luxury bathrooms and contemporary kitchens complete with quality units and appliances are fitted as standard.

#### SPECIFICATION

Elegant, individually designed and manufactured by renowned ROK Kitchens.

These beautiful kitchens have been custom designed featuring stylish handleless cabinetry, composite Silestone work surfaces with matching splash-backs, and sleek lighting.

Enhanced by a range of state-of-the-art integrated Bosch appliances, the kitchens are impressive spaces for preparing meals and spending time with friends and family.

Appliances include; induction hobs and integrated ovens, fridge/freezers, integrated dishwashers and wine coolers.

To finish, the kitchens will feature carefully selected Invictus luxury wood effect flooring to complete the modern standards and style.

#### Internal Finishes.

- Luxury Invictus flooring to living areas
- High quality carpet to bedrooms
- High Quality Deanta internal door sets with Matt
- Polished Chrome Finish Augustus Handles
- Stylish composite front door with multi-point locking system.

#### Bathrooms & En-suites.

- Each of the bathrooms and en-suites offer an exceptional specification, hand chosen to create an atmosphere of opulence and calm.
- Contemporary Crosswater designer bathrooms and en-suites – with vanity units from their impressive Opa range.
- Satin/chrome shaver points.
- To finish, these luxurious rooms will feature stunning Porcelain wall and floor tiles.