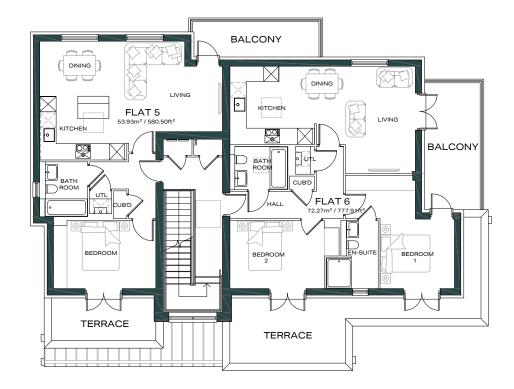

### SECOND FLOOR

#### APARTMENT FIVE - 580.50ft<sup>2</sup>

One Bedroom

Terrace

Kitchen, Living, Dining

Bathroom

Balcony

#### APPARTMENT SIX - 777.91ft<sup>2</sup>

Two Bedrooms

En-suite

Terrace

Kitchen, Living, Dining

Bathroom

Balcony