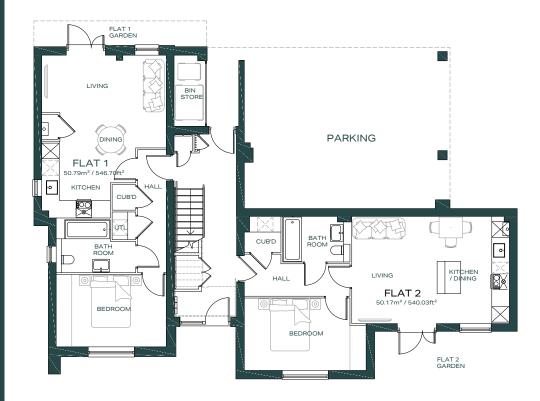

### **GROUND FLOOR**

#### **APARTMENT ONE** - 546.70ft<sup>2</sup>

One Bedroom

Kitchen, Living, Dining

Bathroom

Garden

#### **APPARTMENT TWO** - 540.03ft<sup>2</sup>

One Bedroom

Kitchen, Living, Dining

Bathroom

Garden