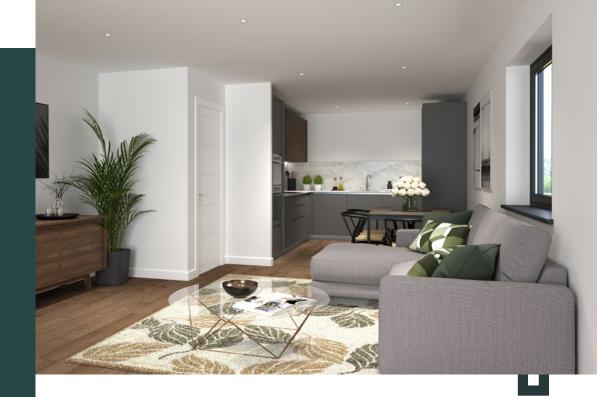

### THE APARTMENTS

Every detail has been carefully considered in the design and build of your new home. Luxury bathrooms and contemporary kitchens complete with quality units and appliances are fitted as standard.

#### SPECIFICATION

Elegant, individually designed and manufactured by renowned ROK Kitchens.

These beautiful kitchens have been custom designed featuring stylish handleless cabinetry, composite Silestone work surfaces with matching splash-backs, and sleek lighting.

Enhanced by a range of state-of-the-art integrated Bosch appliances, the kitchens are impressive spaces for preparing meals and spending time with friends and family.

Appliances include; induction hobs and integrated ovens, fridge/freezers, integrated dishwashers and wine coolers.

To finish, the kitchens will feature carefully selected Invictus luxury wood effect flooring to complete the modern standards and style.